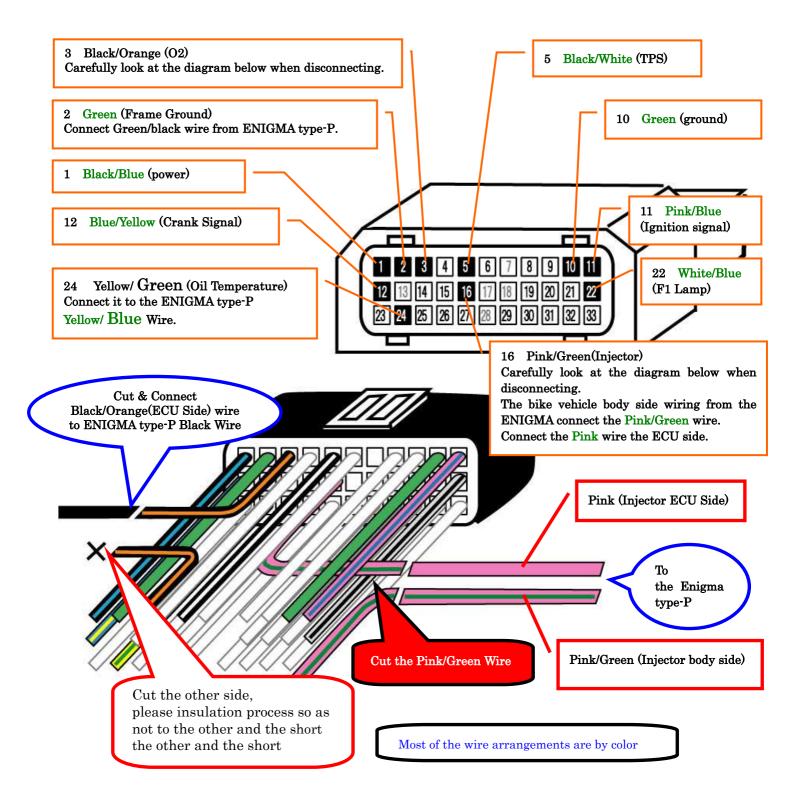

- By cutting the No.16 Pin (Pink / Green) wire of ECU (Injectctor), the bike vehicle body side wiring from the ENIGMA type-P connect the Pink / Green wire. Connect the Ppink wire the ECU side.
- By cutting the No.3 Pin (black / orange) wire of ECU (O2 sensor), the ECU side wiring from the ENIGMA type-P Connect the Black wire. Insulation processing the Bblack / Orange wire the vehicle body side.
- No.24 Pin (Oil Temperature) the Yellow/**Green** wire of ECU to be connected to the Yellow/**Blue** wire from the ENIGMA type-P.
- Green / black line to be connected to the body earth (frame GND) or the No.2 Pin (Green) wire of ECU or the minus terminal of the battery. Do not connect to the No.9 Pin and No.10 Pin (Green) wire of the ECU.
- In order to prevent the reporting water from entering into the ENIGMA type-P inside from the base of the wiring from the ENIGMA type-P, it is recommended that you install in the lower wiring side in the vertical the ENIGMA type-P.
- The purple wire is a engine revolution output service cable and is not to be connected to the ECU.

- Terminal that connects to the ECU is 1, 2, 3, 5, 10, 11, 12, 16, 22, 24 10 places of. Please check the above diagram.
- The purple line is the service output line. The ENIGMA type-P will output 5V each crank rotation. Most commercially available digital tachometers are supported. Exact values will be displayed if these cables are connected. They are useful to various applications. Do not short-circuit by taping when there is no need.
- The limiter has not been canceled after the wiring connection is complete.