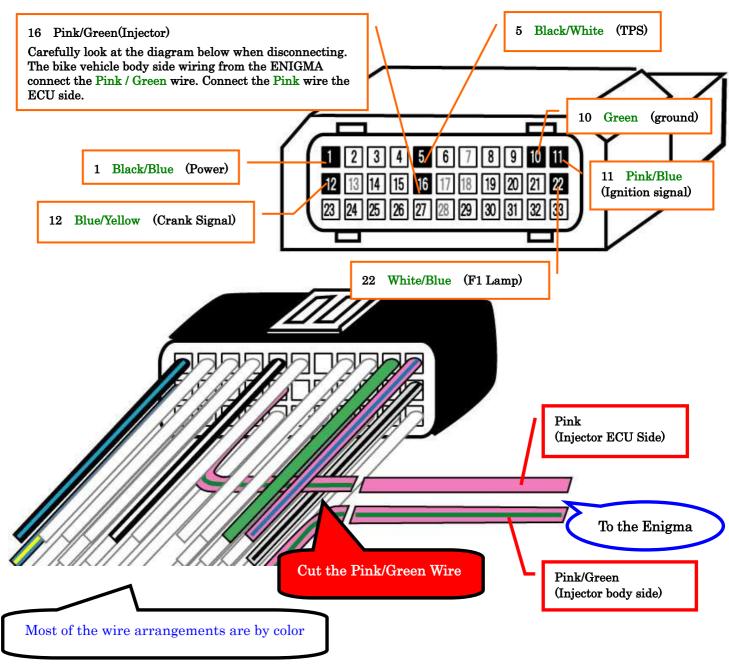

- By cutting the No.16 Pin (pink / green) wire of ECU (Injectctor), the bike vehicle body side wiring from the ENIGMA connect the pink / green wire. Connect the pink wire the ECU side.
- In order to prevent the reporting water from entering into the ENIGMA inside from the base of the wiring from the ENIGMA, it is recommended that you install in the lower wiring side in the vertical the ENIGMA.
- The purple wire is a engine revolution output service cable and is not to be connected to the ECU.

- ECU terminal connected 7wires 1,5,10,11,12,16,22. Please confirm the picture.
- The purple line is the service output line. The ENIGMA will output 5V each crank rotation. Most commercially available digital tachometers are supported. Exact values will be displayed if these cables are connected. They are useful to various applications. Do not short-circuit by taping when there is no need.
- The limiter has not been canceled after the wiring connection is complete. It can be easily canceled by communicating with the Enigma operating software on a smartphone or PC.
- Please use the **ENIGMA** dedicated app for the iOS/Android version of the app.

Remove the 33pin coupler then the ECU.

Make an interrupt connection from the ENIGMA wiring to the wiring on the coupler side.

(AN interrupt connection can made without cutting but by making a branch in the normal connection)

Do not use an electro tap on the interrupt wiring connection. It causes many connection issues that are problematic to the operation of the ENIGMA. (Use solder or the like for improved reliability.)

The wires from the Enigma will be the fundamentally the same, or similar to that of the wires it will connect to from the bike. Please carefully follow the diagram below when making the connection. There are a total of 8 wires.