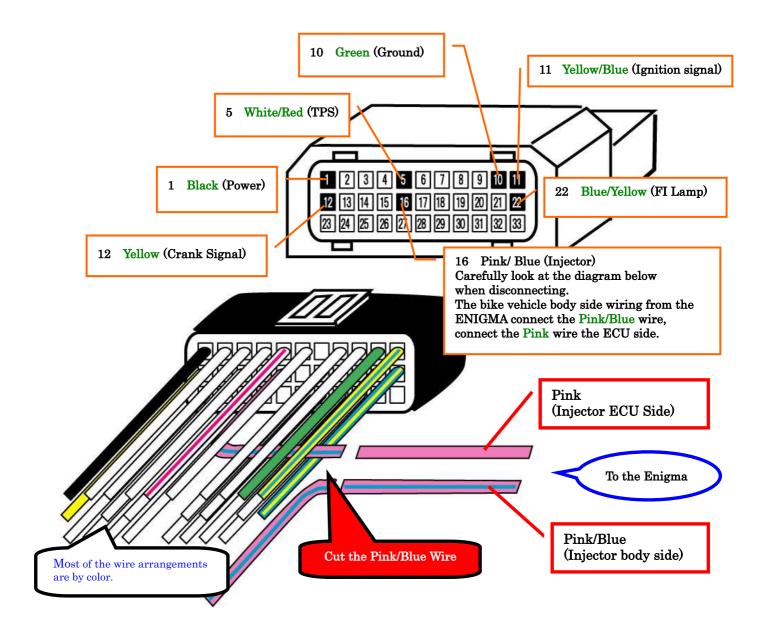

The wires from the Enigma will be the fundamentally the same, or similar to that of the wires it will connect to from the bike. Please carefully follow the diagram below when making the connection. There are a total of 8wires.

- The purple cable is a service cable and is not to be connected to the ECU.
- By cutting the No.16 Pin (Pink/Blue) wire of ECU (Injectctor), the bike vehicle body side wiring from the ENIGMA connect the Pink/Blue wire, connect the Pink wire the ECU side.

  As there is polarity in connection, please check well in the figure below and connect it without any mistake.
- The ZOOMER-X is particularly prone to water due to the bike's construction, so cover it with a plastic bag or similar.
- In order to prevent the reporting water from entering into the ENIGMA inside from the base of the wiring from the ENIGMA, it is recommended that you install in the lower wiring side in the vertical the ENIGMA.

Terminal that connects to the ECU is 1, 5, 10, 11, 12, 16, 22 7 places of. Please check the above diagram.

The purple line is the service output line. The Enigma will output 5V each crank rotation. Most commercially available digital tachometers are supported. Exact values will be displayed if these cables are connected. They are useful to various applications. Do not short-circuit by taping when there is no need.