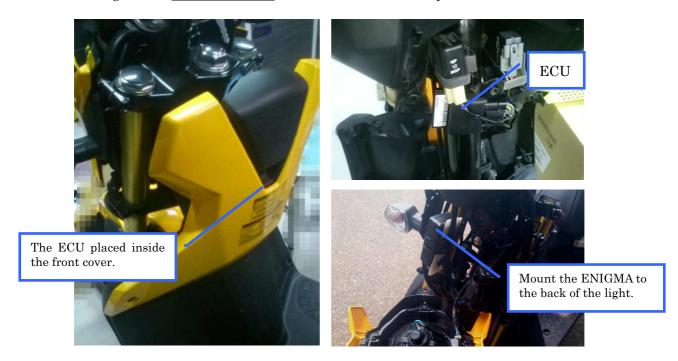

A basic knowledge of the **ZOOMER-X(FI)** maintenance is necessary.

On a standard bike, the ECU placed inside the front cover. The ECU is rubber-mounted when the front cover is removed. Mount the ENIGMA to the back of the light.